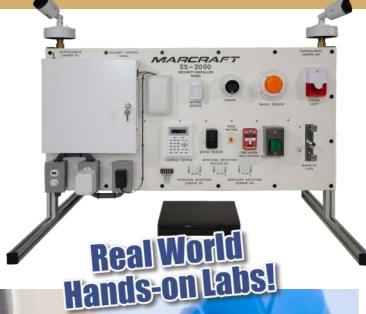

# Not Just a Simulation! Hands-on Labs Use the Following Equipment:

Security Controllers

Motion and Magnetic Switch Sensors

Magnetic Door Locks

**Proximity Card Readers** 

Push-to-Open Buttons

Smoke Detectors and Fire Alarms

Sirens & Strobes

Security Controller Network Interfaces

Relays

Security Cameras

Network DVRs

Security Controller Software

#### **INCLUDES:**

SS-2000 Security System Installer Panel

SS-200IG Instructor's Guide with PowerPoint Presentation

Media (1 Per Classroom)